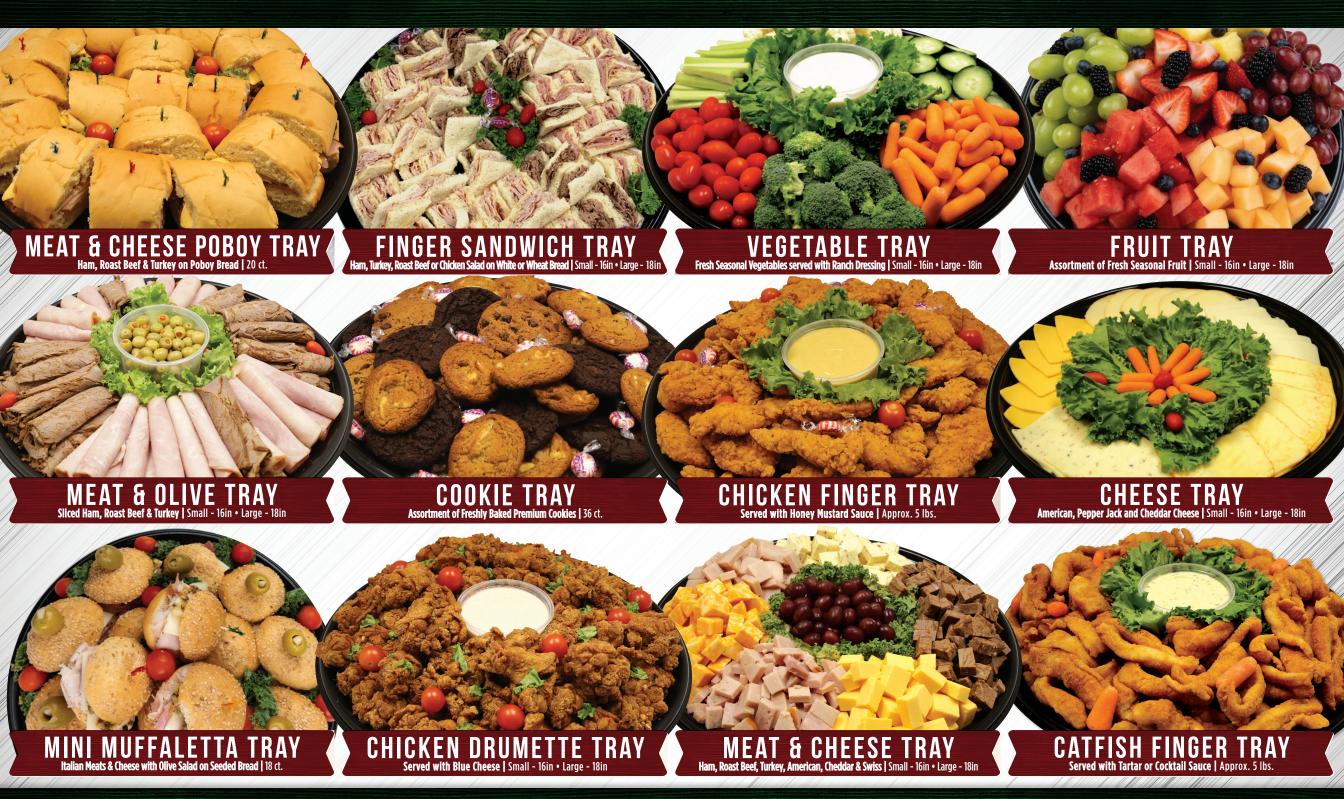

Almond Flavor Vanilla Cake | Small 24 ct. • Large 48 ct.

#### **MUFFIN TRAY**

Assortment of Delicious Muffins | 24 ct.

#### CAKE SQUARE TRAY

Assortment of Flavors | Small 48 ct. or Large 96 ct.

## Additional Option

#### CHICKEN SALAD SANDWICH TRAY

Made with our Homemade Chicken Salad | Feeds: Small - 15-20 • Large 35-40



HIGHWAY 1 SOUTH . ADDIS, LA (225)-749-7310 • Fax: (225)-749-7311



560 N. ALEXANDER AVENUE • PORT ALLEN, LA (225)-344-0574 • Fax: (225)-344-5281

FOOD ALLERGY WARNING: Please note that our dishes may contain one or more of the following allergens: Cereal, Peanuts, Nuts, Fish, Shellfish, Sesame Seeds, Eggs, Milk, Soya, Celery, Celeriac, Mustard, Sulphur Dioxide & Sulfates. Please ask our staff if you have any specific questions.





M·A·R·K·E·T

# Party Trays